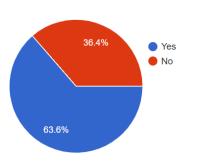

Did you already attend a Sen4CAP hands-on training, a Sen4CAP webinar or other event (training, Q&A session)?

Currently no more plan for Sen4CAP training except tomorrow!

What would be your priorities for the future ?